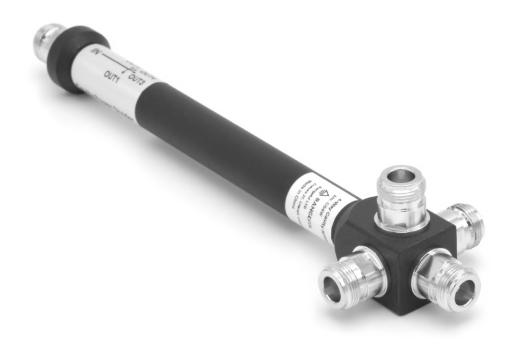

## **Specifications**

| Frequency Range     | 698-2700 MHz           |
|---------------------|------------------------|
| Supported Standarts | 2G, 3G, 4G LTE, Wi-Fi  |
| Splitter Loss       | 6 dB                   |
| Insertion Loss      | ≤ 0.5                  |
| Directivity         | ≥ 20 dB                |
| Inter-modulation    | ≥ 140dBc (2 * 43 dBm)  |
| Input Power         | up to 200W             |
| Connector Type      | N-Female               |
| Impedance           | 50 Ω                   |
| VSWR                | ≤1.25                  |
| Operating t °C      | -35 / +60              |
| Operating Humidity  | 5 - 95 % Noncondensing |
| Housing Finish      | Painted, Black         |
| Dimensions          | 210 * Ø20 mm           |
| Weight              | 0.25 kg                |
|                     |                        |

## **Product Description**

Splitter is a device designed for equal division or combination of signal power in a cellular amplification system. Usually the splitter is used to connect additional antennas and/or devices.

This signal splitter is necessary if four indoor antennas are used to provide a similar power cellular signal to four rooms, for example.

3-year warranty & service

3-7 business day delivery

30-day return policy