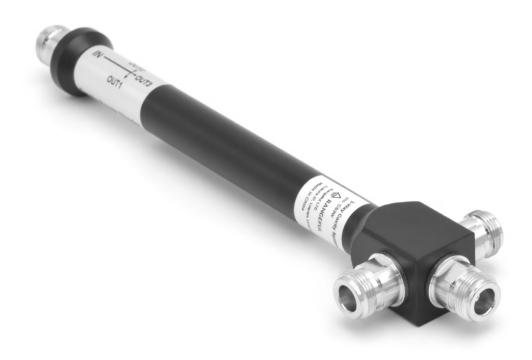

## **Product Description**

Splitter is a device designed for equal division or combination of signal power in a cellular amplification system. Usually the splitter is used to connect additional antennas and/or devices.

This signal splitter is necessary if three indoor antennas are used to provide a similar power cellular signal to three rooms, for example.

3-year warranty & service

3-7 business day delivery

30-day return policy